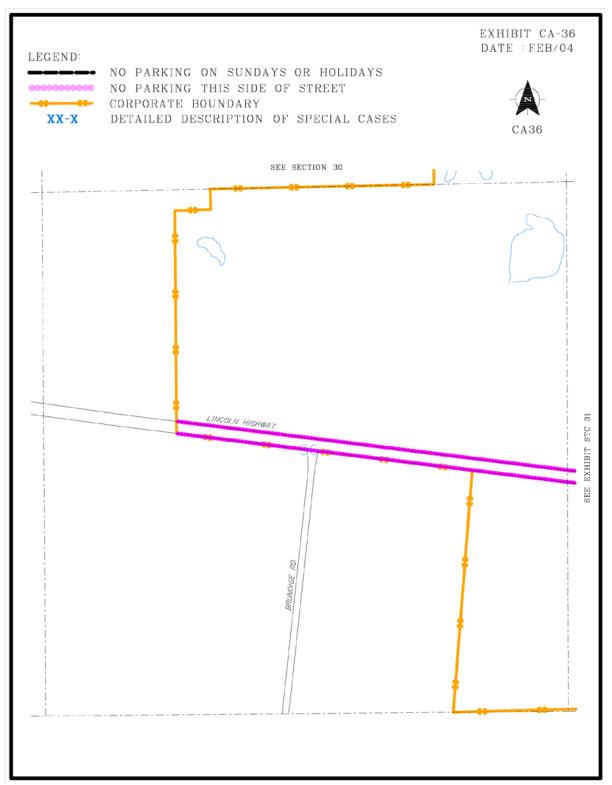

(Ord. 2013-M-62 § 1; Ord. 2008-M-19 § 1; Ord. 2004-M-17 § 1; Ord. 2000-M-68 § 1; Ord. 2000-M-25 § 1; Ord. 1997-M-111 § 1; Ord. 1996-M-69 § 1; 1996-M-21 § 1; 1995-M-43 § 1; 1995-M-10 § 1; 1994-M-39 § 1; 1994-M-23 § 1.)



(Ord. 2006-M-53 § 1; Ord. 2004-M-38 § 1; Ord. 2004-M-17 § 1; Ord. 2000-M-68 § 1; Ord. 2000-M-25 § 1; Ord. 1996-M-21 § 1; 1995-M-43 § 1; 1994-M-23 § 1.)



(Ord. 2012-Ord. 2000-M-68 § 1; rd. 1996-M-21 § 1; 1995-M-43 § 1; 1994-M-23 § 1.)



(Ord. 2007-M-96 § 1; Ord. 2006-M-5 § 1;Ord. 2004-M-17 § 1; Ord. 2003-M-78 § 1; Ord. 2000-M-68 § 1; Ord. 2000-M-25 § 1; Ord. 1996-M-21 § 1; 1994-M-23 § 1.)



(Ord. 2000-M-68 § 1; Ord. 1996-M-21 § 1.)



(Ord. 2000-M-68 § 1; Ord. 1996-M-21 § 1.)





#### DETAILED DESCRIPTION OF SPECIAL CASES

- 23-1 NO PARKING "NOVEMBER 1 THROUGH MARCH 31" ON THE EASTERLY SIDE OF FOX CHASE BOULEVARD, FROM THE NORTHERLY RIGHT-OF-WAY OF WAVERLY CIRCLE TO A POINT NINE HUNDRED EIGHTY (980) FEET NORTHERLY THEREFROM.
- 25-1 NO PARKING ON THE NORTH SIDE OF PRODUCTION DRIVE FROM THE WEST RIGHT-OF-WAY OF KIRK ROAD TO A POINT ONE HUNDRED (100) FEET WESTERLY THEREFROM.
- 25-2 NO PARKING ON THE WEST SIDE OF 37TH AVENUE FROM THE NORTH RIGHT-OF-WAY OF OHIO AVENUE TO A POINT THAT IS TWO HUNDRED EIGHT-FIVE (285) FEET SOUTH OF THE SOUTH RIGHT-OF-WAY OF ILLINOIS AVENUE.
- 25-3 NO PARKING ON EITHER SIDE OF THE FRONTAGE ROAD, LOCATED ON THE SOUTH SIDE OF EAST MAIN STREET FROM THE WEST RIGHT-OF-WAY OF 38<sup>TH</sup> AVENUE