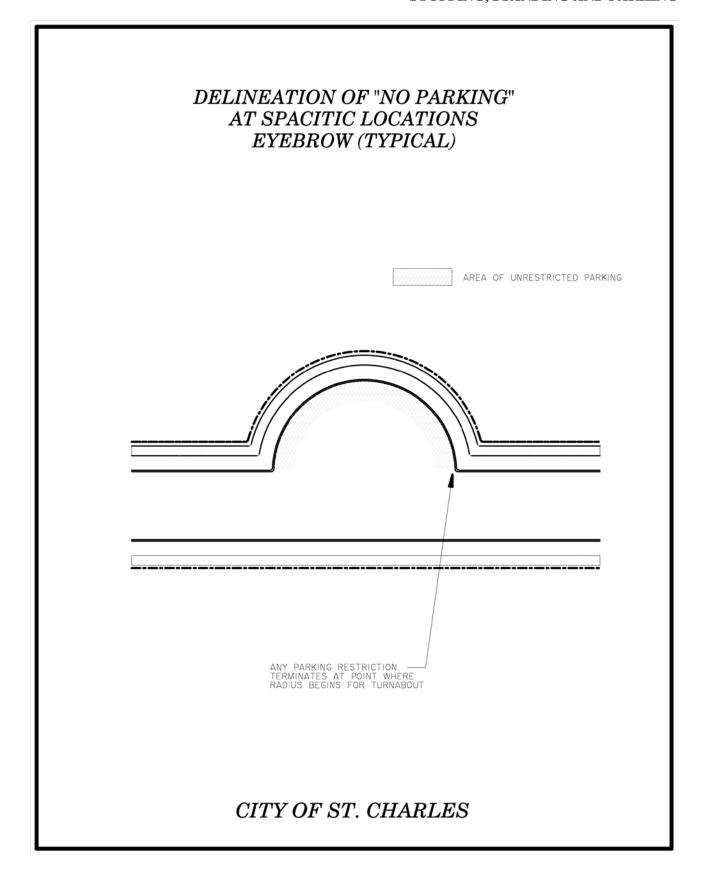

(Ord. 2013-M-62 § 1; Ord. 2008-M-19 § 1; Ord. 2004-M-17 § 1; Ord. 2000-M-68 § 1; Ord. 2000-M-25 § 1; Ord. 1997-M-111 § 1; Ord. 1996-M-69 § 1; 1996-M-21 § 1; 1995-M-43 § 1; 1995-M-10 § 1; 1994-M-39 § 1; 1994-M-23 § 1.)



(Ord. 2006-M-53 § 1; Ord. 2004-M-38 § 1; Ord. 2004-M-17 § 1; Ord. 2000-M-68 § 1; Ord. 2000-M-25 § 1; Ord. 1996-M-21 § 1; 1995-M-43 § 1; 1994-M-23 § 1.)



(Ord. 2012-Ord. 2000-M-68 § 1; rd. 1996-M-21 § 1; 1995-M-43 § 1; 1994-M-23 § 1.)



(Ord. 2007-M-96 § 1; Ord. 2006-M-5 § 1;Ord. 2004-M-17 § 1; Ord. 2003-M-78 § 1; Ord. 2000-M-68 § 1; Ord. 2000-M-25 § 1; Ord. 1996-M-21 § 1; 1994-M-23 § 1.)



(Ord. 2000-M-68 § 1; Ord. 1996-M-21 § 1.)



(Ord. 2000-M-68 § 1; Ord. 1996-M-21 § 1.)





#### DETAILED DESCRIPTION OF SPECIAL CASES

- 23-1 NO PARKING "NOVEMBER 1 THROUGH MARCH 31" ON THE EASTERLY SIDE OF FOX CHASE BOULEVARD, FROM THE NORTHERLY RIGHT-OF-WAY OF WAVERLY CIRCLE TO A POINT NINE HUNDRED EIGHTY (980) FEET NORTHERLY THEREFROM.
- 25-1 NO PARKING ON THE NORTH SIDE OF PRODUCTION DRIVE FROM THE WEST RIGHT-OF-WAY OF KIRK ROAD TO A POINT ONE HUNDRED (100) FEET WESTERLY THEREFROM.
- 25-2 NO PARKING ON THE WEST SIDE OF 37TH AVENUE FROM THE NORTH RIGHT-OF-WAY OF OHIO AVENUE TO A POINT THAT IS TWO HUNDRED EIGHT-FIVE (285) FEET SOUTH OF THE SOUTH RIGHT-OF-WAY OF ILLINOIS AVENUE.
- 25-3 NO PARKING ON EITHER SIDE OF THE FRONTAGE ROAD, LOCATED ON THE SOUTH SIDE OF EAST MAIN STREET FROM THE WEST RIGHT-OF-WAY OF 38<sup>TH</sup> AVENUE TO A POINT AT WHICH THE FRONTAGE ROAD ENDS TO