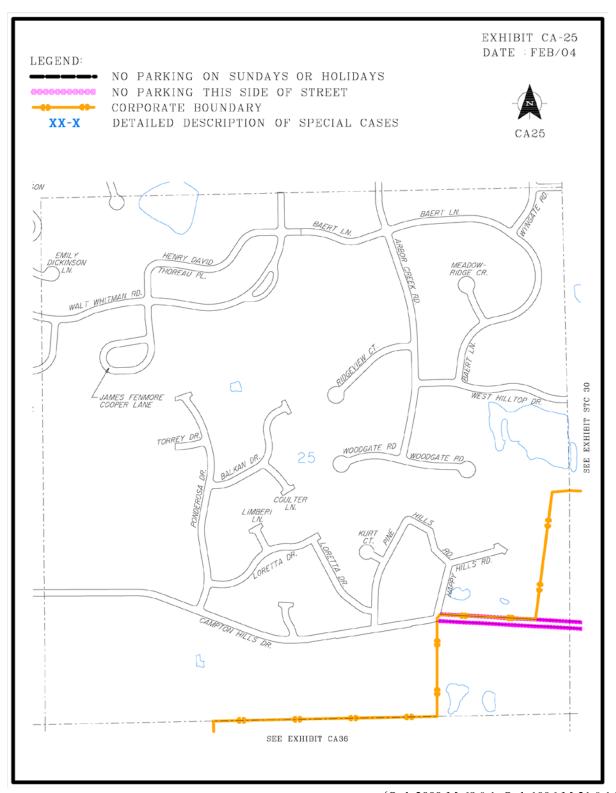

#### DETAILED DESCRIPTION OF SPECIAL CASES

- 23-1 NO PARKING "NOVEMBER 1 THROUGH MARCH 31" ON THE EASTERLY SIDE OF FOX CHASE BOULEVARD, FROM THE NORTHERLY RIGHT-OF-WAY OF WAVERLY CIRCLE TO A POINT NINE HUNDRED EIGHTY (980) FEET NORTHERLY THEREFROM.
- 25-1 NO PARKING ON THE NORTH SIDE OF PRODUCTION DRIVE FROM THE WEST RIGHT-OF-WAY OF KIRK ROAD TO A POINT ONE HUNDRED (100) FEET WESTERLY THEREFROM.
- 25-2 NO PARKING ON THE WEST SIDE OF 37TH AVENUE FROM THE NORTH RIGHT-OF-WAY OF OHIO AVENUE TO A POINT THAT IS TWO HUNDRED EIGHT-FIVE (285) FEET SOUTH OF THE SOUTH RIGHT-OF-WAY OF ILLINOIS AVENUE.
- 25-3 NO PARKING ON EITHER SIDE OF THE FRONTAGE ROAD, LOCATED ON THE SOUTH SIDE OF EAST MAIN STREET FROM THE WEST RIGHT-OF-WAY OF 38<sup>TH</sup> AVENUE TO A POINT AT WHICH THE FRONTAGE ROAD ENDS TO THE WEST.
- 26-1 NO PARKING ON EITHER SIDE OF TYLER ROAD FROM THE NORTH RIGHT-OF-WAY OF EAST MAIN STREET, TO THE SOUTHERLY RIGHT-OF-WAY OF WING LANE EXTENDED SOUTHWESTERLY.
- 26-2 NO PARKING ADJACENT TO THE LANDSCAPED ISLAND ON LONGMEADOW CIRCLE.
- 26-3 NO PARKING ON THE EAST SIDE OF INDUSTRIAL DRIVE, FROM THE SOUTH RIGHT-OF-WAY OF EAST MAIN STREET TO A POINT FIVE HUNDRED SIXTY-ONE (561) FEET SOUTH OF SAID RIGHT-OF-WAY. NO PARKING ON THE EAST SIDE OF INDUSTRIAL DRIVE, FROM THE NORTH RIGHT-OF-WAY OF PRODUCTION DRIVE TO A POINT SEVEN HUNDRED FIFTY (750) FEET NORTH OF SAID RIGHT-OF-WAY.
- 26-4 NO PARKING ON THE WEST SIDE OF INDUSTRIAL DRIVE, FROM THE SOUTH RIGHT-OF-WAY OF EAST MAIN STREET TO A POINT FOUR HUNDRED FORTY (440) FEET SOUTH OF SAID RIGHT-OF-WAY. NO PARKING ON THE WEST SIDE OF INDUSTRIAL DRIVE, FROM THE NORTH RIGHT-OF-WAY OF PRODUCTION DRIVE TO A POINT FIVE HUNDRED SEVENTY (570) FEET NORTH OF SAID RIGHT-OF-WAY.
- 26-5 NO PARKING ALONG THE INSIDE RADIUS OF DERBY COURSE ADJACENT TO 905 DERBY COURSE, SIXTY (60) FEET SOUTHERLY AND SIXTY (60) FEET EASTERLY FROM A POINT ON THE MID RADIUS OF THE CURVE MEASURED ALONG THE BACK OF THE CURB.
- 27-1 NO PARKING ON THE EAST SIDE OF NORTH FIRST AVENUE FROM CEDAR AVENUE TO STATE AVEUE.
- 27-2 NO PARKING ON THE WEST SIDE OF NORTH FIRST AVENUE FROM THE NORTH RIGHT-OF-WAY OF CEDAR AVENUE TO A POINT ONE HUNDRED THIRTY-FIVE (135) FEET NORTHERLY THEREFROM.