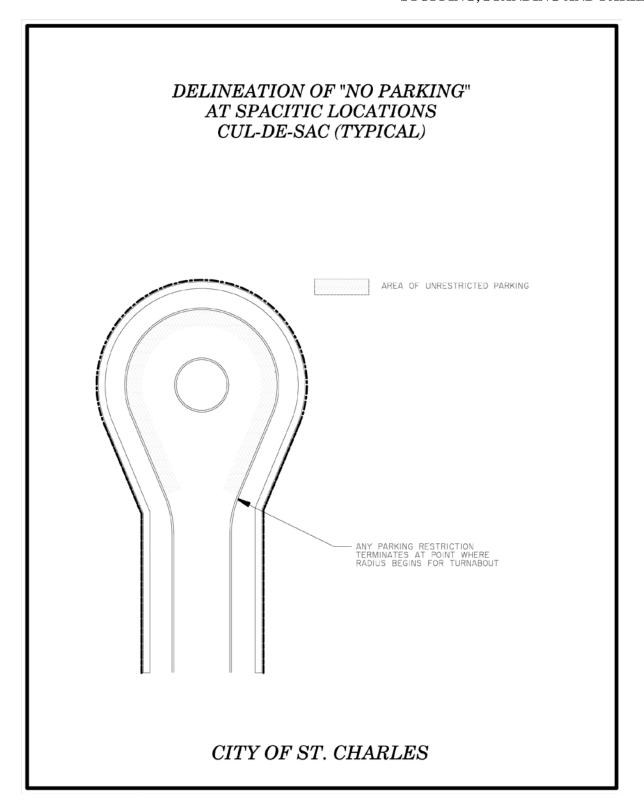

(Ord. 2013-M-62 § 1; Ord. 2008-M-19 § 1; Ord. 2004-M-17 § 1; Ord. 2000-M-68 § 1; Ord. 2000-M-25 § 1; Ord. 1997-M-111 § 1; Ord. 1996-M-69 § 1; 1996-M-21 § 1; 1995-M-43 § 1; 1995-M-10 § 1; 1994-M-39 § 1; 1994-M-23 § 1.)



(Ord. 2006-M-53 § 1; Ord. 2004-M-38 § 1; Ord. 2004-M-17 § 1; Ord. 2000-M-68 § 1; Ord. 2000-M-25 § 1; Ord. 1996-M-21 § 1; 1995-M-43 § 1; 1994-M-23 § 1.)



(Ord. 2012-Ord. 2000-M-68 § 1; rd. 1996-M-21 § 1; 1995-M-43 § 1; 1994-M-23 § 1.)



(Ord. 2007-M-96 § 1; Ord. 2006-M-5 § 1;Ord. 2004-M-17 § 1; Ord. 2003-M-78 § 1; Ord. 2000-M-68 § 1; Ord. 2000-M-25 § 1; Ord. 1996-M-21 § 1; 1994-M-23 § 1.)



(Ord. 2000-M-68 § 1; Ord. 1996-M-21 § 1.)



(Ord. 2000-M-68 § 1; Ord. 1996-M-21 § 1.)





#### DETAILED DESCRIPTION OF SPECIAL CASES

- 23-1 NO PARKING "NOVEMBER 1 THROUGH MARCH 31" ON THE EASTERLY SIDE OF FOX CHASE BOULEVARD, FROM THE NORTHERLY RIGHT-OF-WAY OF WAVERLY CIRCLE TO A POINT NINE HUNDRED EIGHTY (980) FEET NORTHERLY THEREFROM.
- 25-1 NO PARKING ON THE NORTH SIDE OF PRODUCTION DRIVE FROM THE WEST RIGHT-OF-WAY OF KIRK ROAD TO A POINT ONE HUNDRED (100) FEET WESTERLY THEREFROM.
- 25-2 NO PARKING ON THE WEST SIDE OF 37TH AVENUE FROM THE NORTH RIGHT-OF-WAY OF OHIO AVENUE TO A POINT THAT IS TWO HUNDRED EIGHT-FIVE (285) FEET SOUTH OF THE SOUTH RIGHT-OF-WAY OF ILLINOIS AVENUE.
- 25-3 NO PARKING ON EITHER SIDE OF THE FRONTAGE ROAD, LOCATED ON THE SOUTH SIDE OF EAST MAIN STREET FROM THE WEST RIGHT-OF-WAY OF 38<sup>TH</sup> AVENUE TO A POINT AT WHICH THE FRONTAGE ROAD ENDS T