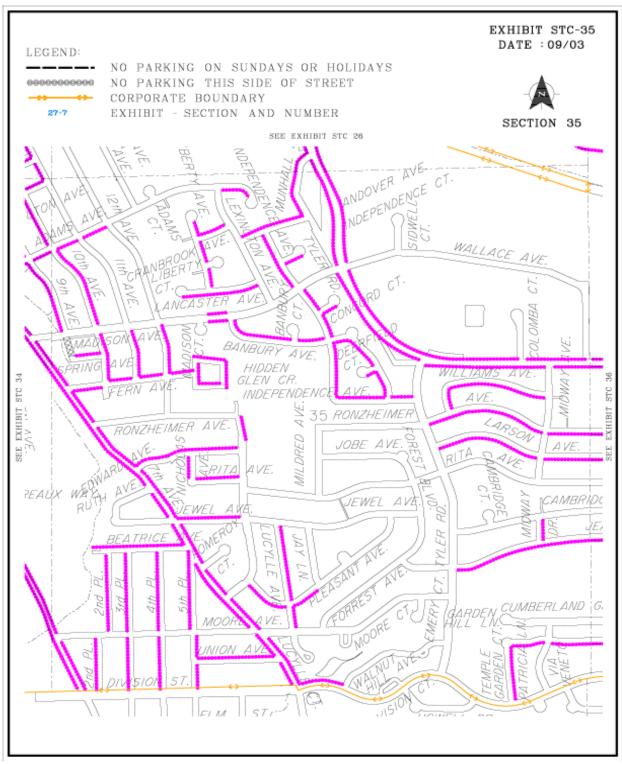

- 34-9 NO PARKING ON THE WEST SIDE OF ROOSEVELT STREET FROM THE WESTERLY RIGHT-OF-WAY OF GENEVA ROAD TO THE ENTRANCE TO WHITE OAK CIRCLE.
- 35-1 NO PARKING ON EITHER SIDE OF MADISON AVENUE FROM THE WEST RIGHT-OF-WAY OF BANBURY AVENUE TO A POINT ONE HUNDRED TWENTY (120) FEET WESTERLY THEREFROM.

  (Ord. 2009-M-45 § 2.)
- 35-2 NO PARKING ON THE NORTH SIDE OF FERN AVENUE FROM THE EAST RIGHT-OF-WAY OF SOUTH TWELFTH AVENUE TO A POINT ONE HUNDRED FIFTY (150) FEET EASTERLY THEREFROM.
- 35-3 NO PARKING ON THE EAST SIDE OF THIRTEENTH AVENUE FROM THE CENTER LINE OF RONZHEIMER AVENUE EXTENDED EASTERLY TO A POINT TWO HUNDRED SIXTY (260) FEET SOUTHERLY THEREFROM.
- 35-4 NO PARKING ON EITHER SIDE OF MADISON AVENUE FROM THE EAST RIGHT OF WAY OF SOUTH 10<sup>TH</sup> AVENUE TO THE WEST RIGHT OF WAY OF SOUTH 11<sup>TH</sup> AVENUE.

  (Ord. 2009-M-45 § 1.)
- 35-5 NO PARKING ON EITHER SIDE OF MADISON AVENUE FROM A POINT AT THE CENTER OF THE WIDTH OF THE ENTRANCE TO MADISON COURT EXTENDED WESTERLY TO A POINT TWO HUNDRED TWENTY (220) FEET THEREFROM. (Ord. 2009-M-45 § 1.)